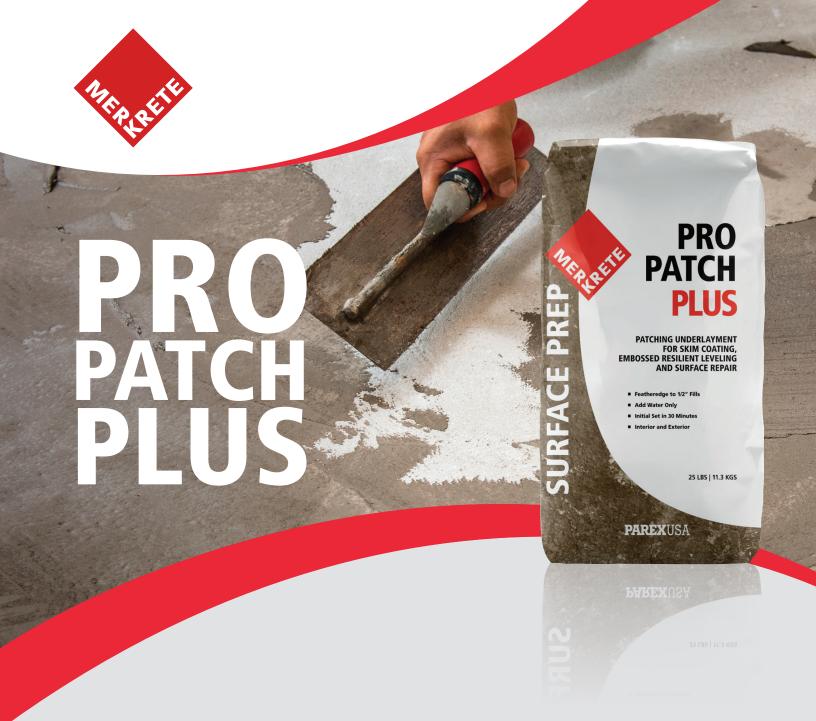

# PRO PATCH PLUS

Pro Patch Plus is a quick setting polymer modified Portland cement based skim coating compound for embossed leveling resilient floors and the finishing and smoothing of interior and exterior subfloors. Pro Patch Plus is specifically formulated to smooth out and finish substrates prior to the installation of resilient, carpet, ceramic tile and stone tiles.

#### USES

- Featheredge to ½" for repairing subfloors
- Suitable for skim coating of unfinished, rough concrete
- Ideal for filling voids, holes, cracks in plywood, and concrete substrates when preparing and leveling.