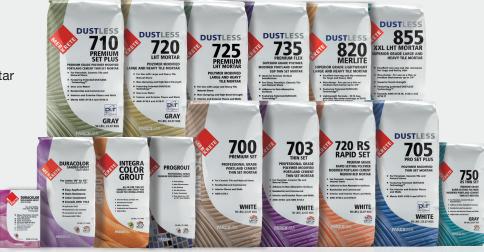

#### **SLAKE-FREE TILE ADHESIVES:**

- 700 Premium Set
- 703 Thinset
- 705 DUSTLESS Pro Set Plus
- 710 DUSTLESS Premium Set Plus
- 720 Rapid Set
- 720 DUSTLESS LHT Mortar
- 725 DUSTLESS Premium LHT Mortar
- 735 DUSTLESS Premium Flex
- 750 RS Thinset
- 820 DUSTLESS Merlite
- 855 DUSTLESS XXL

#### **SLAKE-FREE GROUTS:**

- Integra
- Duracolor
- ProGrout